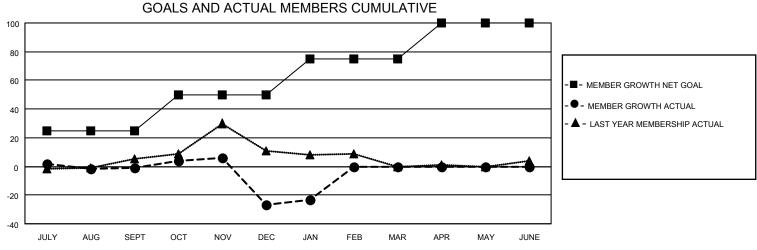

## District 20 S

| Clubs                 |               |           |               | Members               |                        |                         |                                                    |  |
|-----------------------|---------------|-----------|---------------|-----------------------|------------------------|-------------------------|----------------------------------------------------|--|
| RESULTS FOR 2022-2023 |               |           |               | RESULTS FOR 2022-2023 |                        |                         |                                                    |  |
| QUARTER               | NEW CLUB GOAL | NEW CLUBS | DROPPED CLUBS | QUARTER MEME          | BER GROWTH NET<br>GOAL | MEMBER GROWTH<br>ACTUAL | DROPPED<br>MEMBERS ACTUAL<br>(including transfers) |  |
| JULY/AUG/SEPT         | 1             | 0         | 0             | JULY/AUG/SEPT         | 25                     | 15                      | 16                                                 |  |
| OCT/NOV/DEC           | 0             | 0         | 0             | OCT/NOV/DEC           | 25                     | 29                      | 54                                                 |  |
| JAN/FEB/MAR           | 0             | 0         | 0             | JAN/FEB/MAR           | 25                     | 13                      | 9                                                  |  |
| APR/MAY/JUNE          | 0             | 0         | 0             | APR/MAY/JUNE          | 25                     | 0                       | 0                                                  |  |